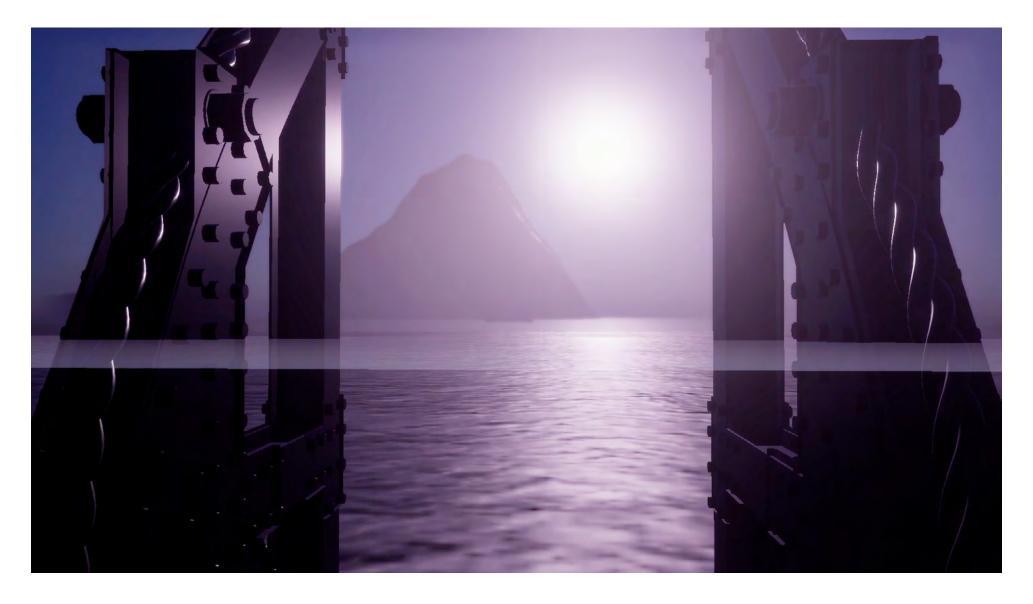

## Endangered Landscape digital animation

Digital animation | Duration : 4min 30s | Stereo | With the support of Art in Nature Endangered wildlife species are those in danger of extinction due to natural or human factors. Questioning the ambivalent place of protected natural area in our contemporary societies, Endangered Landscape highlights the silent disappearance of animal species in deafening invisibility. How can we be concerned about the disappearance of living beings whose existence we don't even know exist alongside us? Video: https://vimeo.com/1019056859