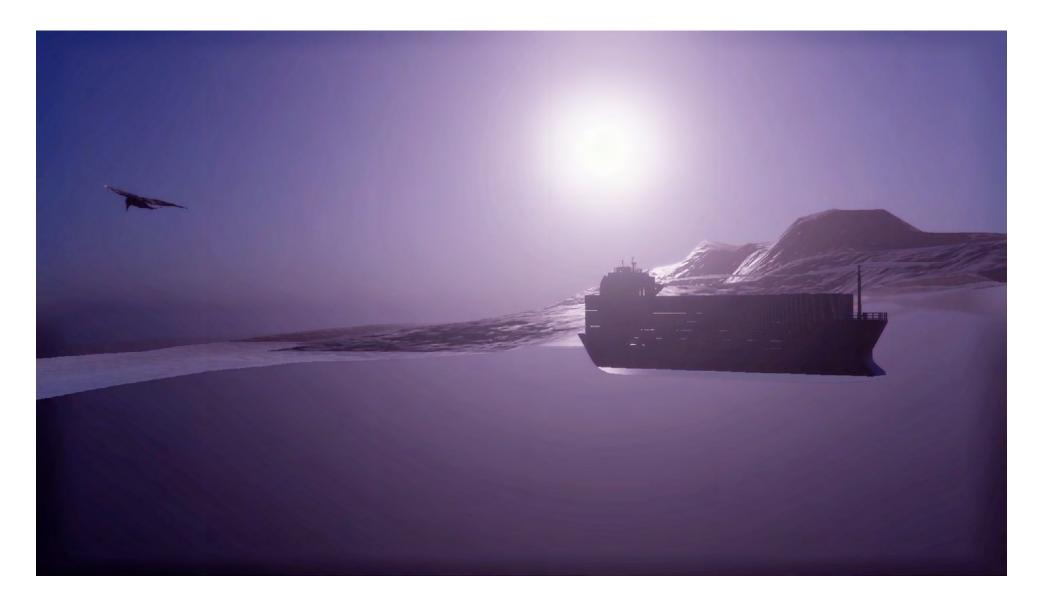

## Endangered Landscape digital animation

Digital animation | Duration : 4min 30s | Stereo | With the support of Art in Nature Endangered wildlife species are those in danger of extinction due to natural or human factors. Questioning the ambivalent place of protected natural area in our contemporary societies, Endangered Landscape highlights the silent disappearance of animal species in deafening invisibility. How can we be concerned about the disappearance of living beings whose existence we don't even know exist alongside us? Video: https://vimeo.com/1019056859