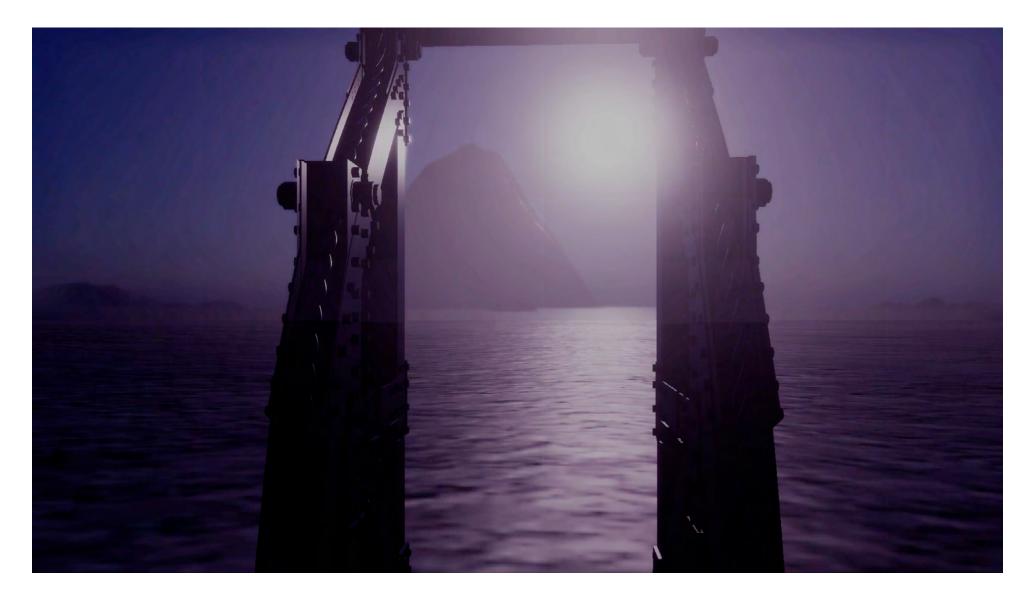

## Endangered Landscape digital animation

Digital animation | Duration : 4min 30s | Stereo | With the support of Art in Nature Endangered wildlife species are those in danger of extinction due to natural or human factors. Questioning the ambivalent place of protected natural area in our contemporary societies, Endangered Landscape highlights the silent disappearance of animal species in deafening invisibility. How can we be concerned about the disappearance of living beings whose existence we don't even know exist alongside us? Video: https://vimeo.com/1019056859