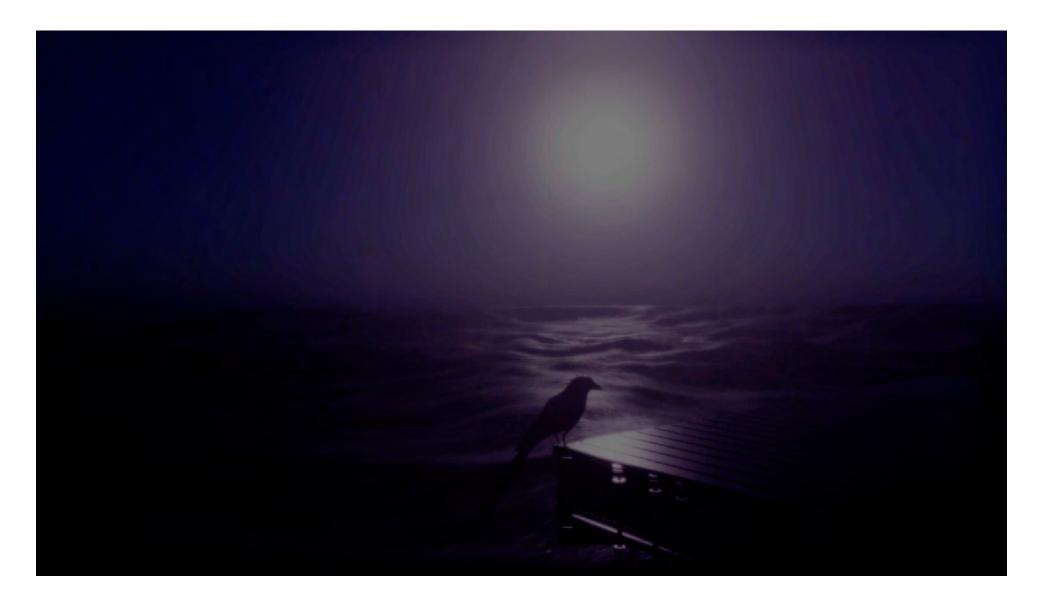

## Endangered Landscape digital animation

Digital animation | Duration : 4min 30s | Stereo | With the support of Art in Nature Endangered wildlife species are those in danger of extinction due to natural or human factors. Questioning the ambivalent place of protected natural area in our contemporary societies, Endangered Landscape highlights the silent disappearance of animal species in deafening invisibility. How can we be concerned about the disappearance of living beings whose existence we don't even know exist alongside us? Video: https://vimeo.com/1019056859