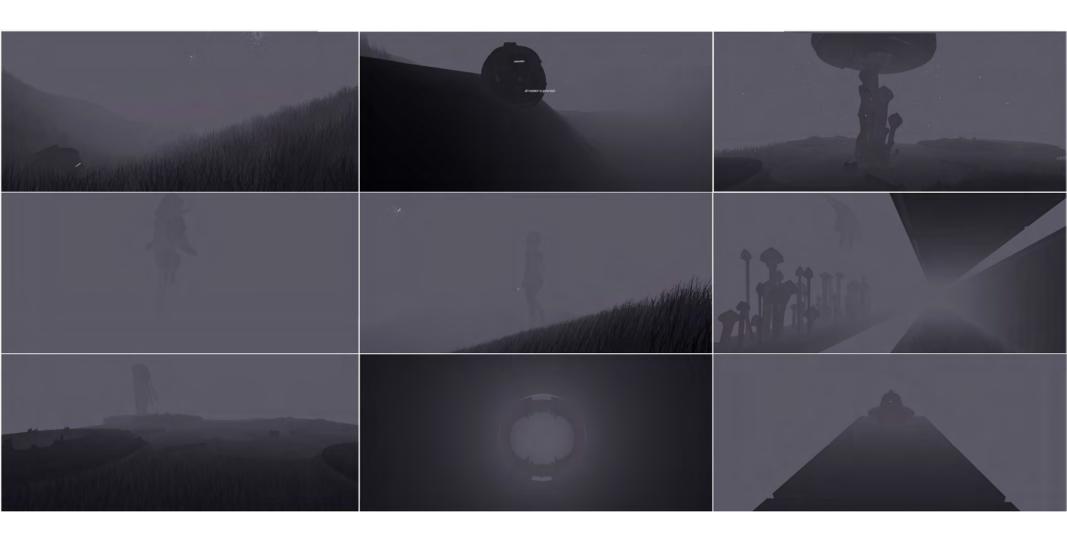

#### Interconnected landscapes

The atmosphere, lunar and misty, is studded with fireflies. These fireflies are extremely mobile, at the limit of the visible. Evanescent, almost beyond the image - it is a multitude of evanescent, multi-form beings developing into a kind of entirely shifting space with an unpredictable future. These element-beings are interchangeable, declinable and infinitely modifiable. Each of these beings is a mobile, permeable and reversible unit: one part of the whole, the whole, the other part and the reverse.

### Mutate/Regenerate

The aim of N-h9 is to allow to be immersed in a state of sensory modifications (and/or mutations) in order to construct interconnected landscapes by imagining a living world - made up of beings and the relationships between these beings.