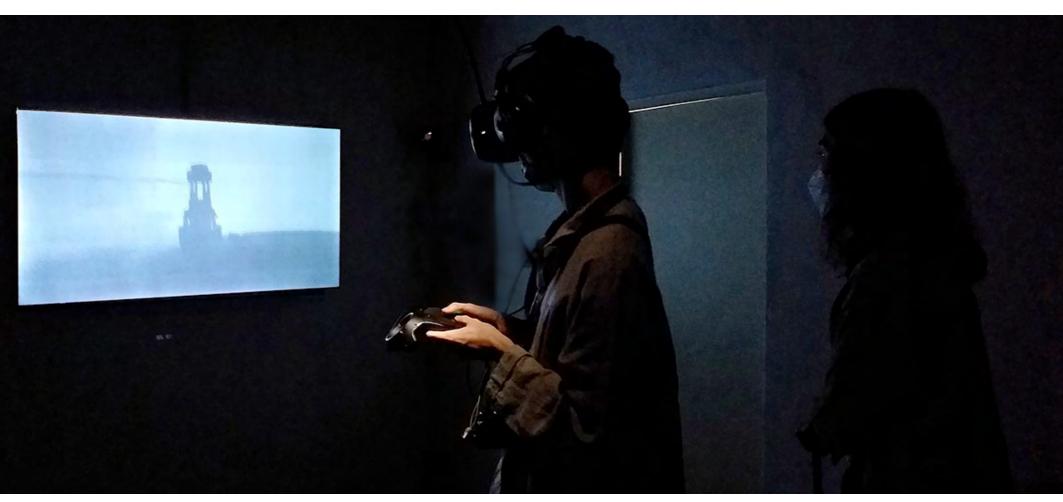

### Digital poetry in virtual reality

Immersive and interactive environment

By weaving imaginaries in the mode of biomimicry, *N-h9* is an immersive poetry experience that attempts to develop notions of interrelationships between humans and non-humans.

## **Technical rider**

Virtual reality work made with Blender and Unity
UNITY3D File | Interactive animation | Approximate duration:
20:00 | Stereo | Language: FR/EN

Material provided by the event producer:

- 1 HTC Vive + 1 headphone + 1 computer (Computer requirements: https://www.vive.com/eu/ready)
- 1 video projector + 1 screen / 1 monitor

Minimum floor space required: 4m X 4m Internet connection + Steam account