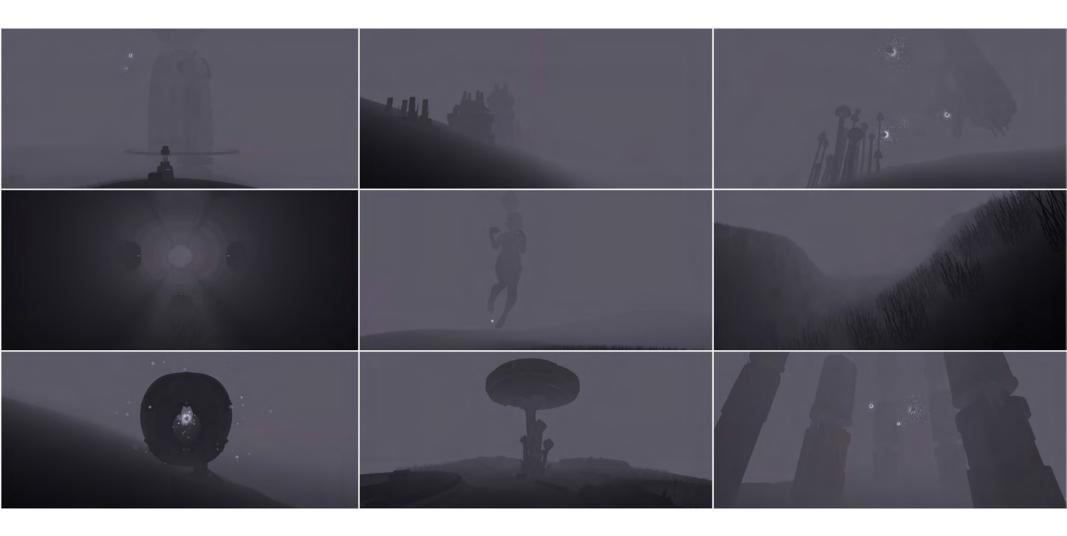

### Digital poetry in virtual reality

Immersive and interactive environment

By weaving imaginaries in the mode of biomimicry, *N-h9* is an immersive poetry experience that attempts to develop notions of interrelationships between humans and non-humans.

#### Interconnected landscapes

The atmosphere, lunar and misty, is studded with fireflies. These fireflies are extremely mobile, at the limit of the visible. Evanescent, almost beyond the image - it is a multitude of evanescent, multi-form beings developing into a kind of entirely shifting space with an unpredictable future. These element-beings are interchangeable, declinable and infinitely modifiable. Each of these beings is a mobile, permeable and reversible unit: one part of the whole, the whole, the other part and the reverse.

### Mutate/Regenerate

The aim of N-h9 is to allow to be immersed in a state of sensory modifications (and/or mutations) in order to construct interconnected landscapes by imagining a living world - made up of beings and the relationships between these beings.