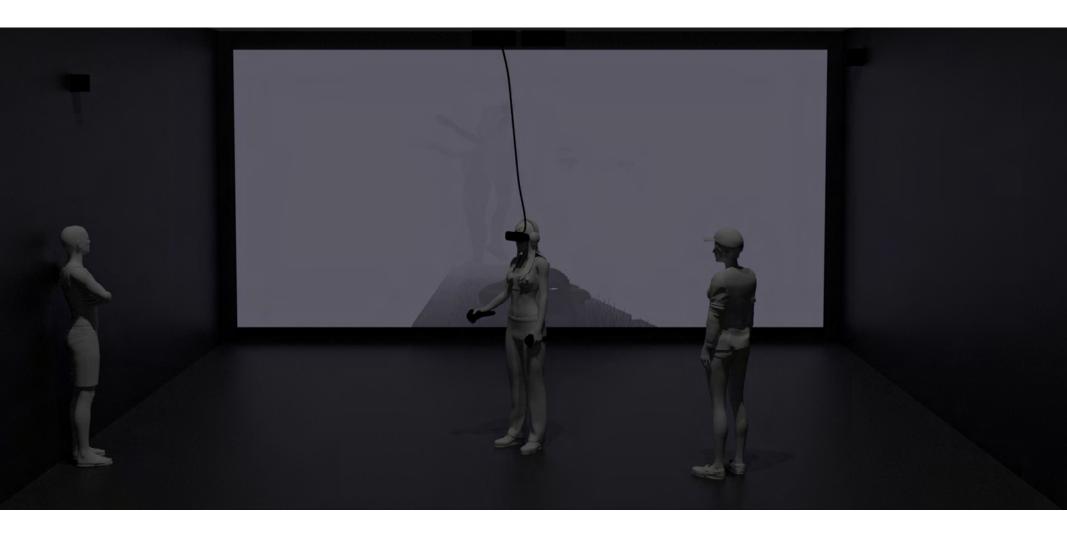

### Digital poetry in virtual reality

Immersive and interactive environment

By weaving imaginaries in the mode of biomimicry, *N-h9* is an immersive poetry experience that attempts to develop notions of interrelationships between humans and non-humans.

## **Technical rider**

Virtual reality work made with Blender and Unity
UNITY3D File | Interactive animation | Approximate duration:
20:00 | Stereo | Language: FR/EN

Material provided by the event producer:

- 1 HTC Vive + 1 headphone + 1 computer (Computer requirements: https://www.vive.com/eu/ready)
- 1 video projector + 1 screen / 1 monitor

Minimum floor space required: 4m X 4m Internet connection + Steam account