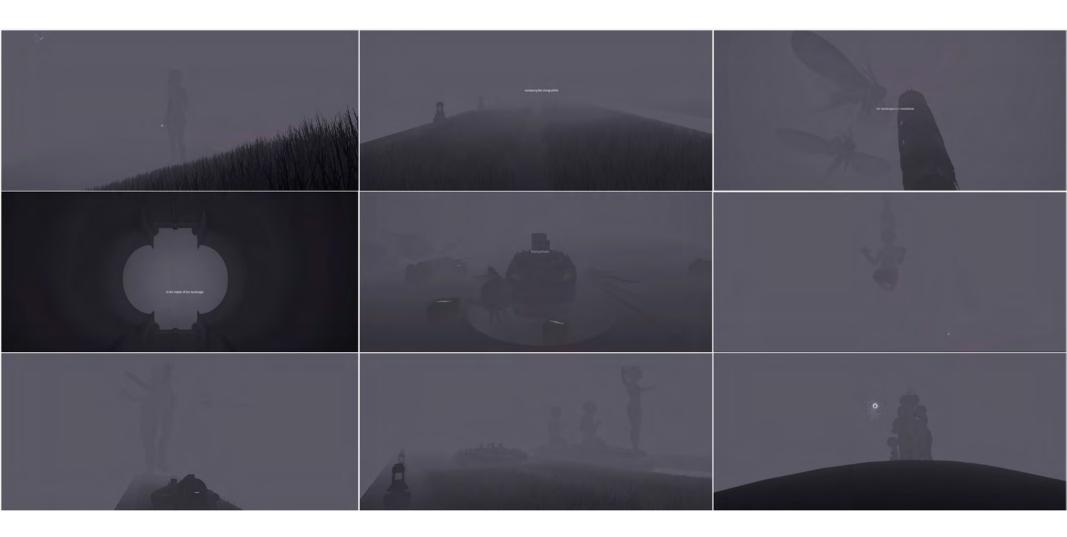

### Digital poetry in virtual reality

Immersive and interactive environment

By weaving imaginaries in the mode of biomimicry, *N-h9* is an immersive poetry experience that attempts to develop notions of interrelationships between humans and non-humans.

#### Interconnected landscapes

The atmosphere, lunar and misty, is studded with fireflies. These fireflies are extremely mobile, at the limit of the visible. Evanescent, almost beyond the image - it is a multitude of evanescent, multi-form beings developing into a kind of entirely shifting space with an unpredictable future. These element-beings are interchangeable, declinable and infinitely modifiable. Each of these beings is a mobile, permeable and reversible unit: one part of the whole, the whole, the other part and the reverse.

### Mutate/Regenerate

The aim of N-h9 is to allow to be immersed in a state of sensory modifications (and/or mutations) in order to construct interconnected landscapes by imagining a living world - made up of beings and the relationships between these beings.